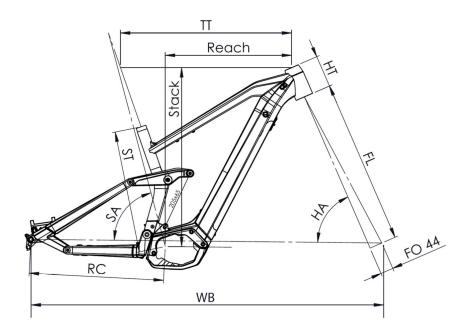

# SAMEDI 29 TRAIL 6

| TAILLE - ST                              | mm | 380 (S)     | 420 (M)     | 460 (L)     | 500 (XL)    |
|------------------------------------------|----|-------------|-------------|-------------|-------------|
| Taille utilisateur (à titre indicatif)   | mm | 1,56 - 1,72 | 1,69 - 1,85 | 1,82 - 1,98 | 1,95 - 2,11 |
| Tube supérieur (mesure horizontale) - TT | mm | 571         | 600         | 626         | 651         |
| Bases - RC                               | mm | 460         | 460         | 460         | 460         |
| Douille de direction - HT                | mm | 100         | 110         | 130         | 140         |
| Empattement - WB                         | mm | 1173        | 1205        | 1233        | 1260        |
| Longueur de fourche - FL                 | mm | 561         | 561         | 561         | 561         |
| Hauteur boitier - BB                     | mm | 353         | 353         | 353         | 353         |
| Angle de selle - SA                      | 0  | 74,7        | 74,7        | 74,7        | 74,7        |
| Angle de direction - HA                  | o  | 66,2        | 66,2        | 66,2        | 66,2        |
| Reach                                    | mm | 404         | 432         | 452         | 475         |
| Stack                                    | mm | 608         | 618         | 636         | 645         |