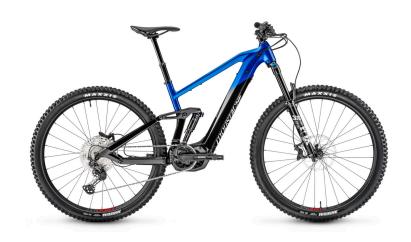

-post w/Shimano remote lever, 31.6mm Size S= 31,6 w/125mm travel Size M= 31,6 w/150mm travel Size L= 31,6 w/170mm travel Size XL= 31,6 w/170mm travel

# SEAT CLAMP

Moustache, Alloy 34.9mm

# HANDLEBAR

Moustache, Alloy, 760mm, 12mm rise, 9° backsweep, 4° upsweep

# STEM

Moustache, Alloy 3D forged, 60mm

HEADSET FSA, Orbit 1.5 ZS No. 57B

# GRIPS

SB3, Race One Lock

# PEDALS

Moustache, Alloy w/plateform and reflectors

# WARRANTY

5 years frame and Moustache Bikes fork - 2 years motor, battery (or 500 cycles) and accessories

# SIZES

Small (1,56 - 1,72), Medium (1,69 - 1,85), Large (1,82 - 1,98), X-Large (1,95 - 2,11)

# COLOR

Black / Metallic Blue, glossy

# TOTAL WEIGHT AUTHORIZED

140 kg

# WEIGHT

23.8 kg



# Scan to find this bike online

# **[TIOUSTACHE**

# SAMEDI 29 TRAIL 6





| TAILLE - ST                              | mm | 380 (S)     | 420 (M)     | 460 (L)     | 500 (XL)    |
|------------------------------------------|----|-------------|-------------|-------------|-------------|
| Taille utilisateur (à titre indicatif)   | mm | 1,56 - 1,72 | 1,69 - 1,85 | 1,82 - 1,98 | 1,95 - 2,11 |
| Tube supérieur (mesure horizontale) - TT | mm | 571         | 600         | 626         | 651         |
| Bases - RC                               | mm | 460         | 460         | 460         | 460         |
| Douille de direction - HT                | mm | 100         | 110         | 130         | 140         |
| Empattement - WB                         | mm | 1173        | 1205        | 1233        | 1260        |
| Longueur de fourche - FL                 | mm | 561