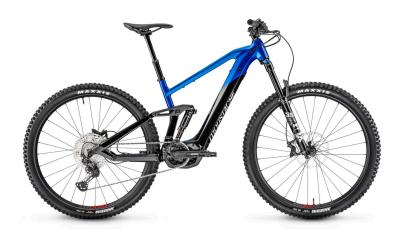

# SAMEDI 29 TRAIL 6



# FRAME

Trail, 6061 T4-T6 Alloy, w/150mm travel, Bosch PowerTube battery integration (horizontal), 12x148mm, Boost & smart Flip-Chip for geometry adjust, motor cover w/cooling fins & chainguide

# FORK

FOX, Float 36 Performance, E-Bike, GRIP, 3-position w/Micro Adjust lever 150mm travel, 15x110mm, Boost, 44mm Offset Mini-fender compatible

# REAR SHOCK

Moustache, Magic Grip Control 150, specific Air Shock with 2-position platform and dynamic control of rebound, Trunion mount, build-in 205x60mm, 150mm travel

# MOTOR

Bosch Performance Line CX system - 85Nm Torque available on a wide range of speeds, optimized eMTB mode, extended boost function -Compact, lightweight, minimal resistance to pedalling and extreme responsiveness. 250W rated power, Max 600W. Assistance up to 340%

# BATTERY